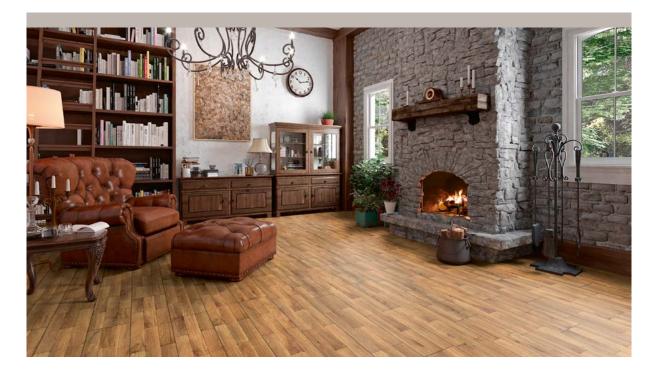

## COTTAGE

| USE CLASS PER EN 685            | 32                   | 32                   |
|---------------------------------|----------------------|----------------------|
|                                 | 5-                   | 5-                   |
| ABRASION CLASS                  | AC 5                 | AC 5                 |
| DIMENSIONS                      | 1,380 × 193 × 8 mm   | 1,380 × 244 × 8 mm   |
| EXAMPLE OF APLLICATION          | Hotel                | Hotel                |
| GUARANTEE                       | 30 years (private)   | 30 years (private)   |
| according to MY FLOOR guarantee | 5 years (commercial) | 5 years (commercial) |